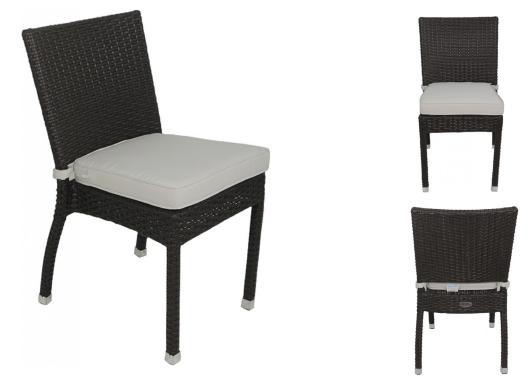

## Venice Zuma Side Chair - Brown SKU: VEN-BIDC1

The Venice Zuma Side Chair provides ample seating without taking up a lot of space. This chair is seen in many commercial installations due to its flexibility and durability. The Venice Collection will decorate your space without dominating it.

## **Product Details**

| Dimensions:    | 34" H x 18.5" W x 18.5" D           |
|----------------|-------------------------------------|
| Color Options: | Brown or Grey                       |
| Materials:     | Powder coated aluminum with wicker. |