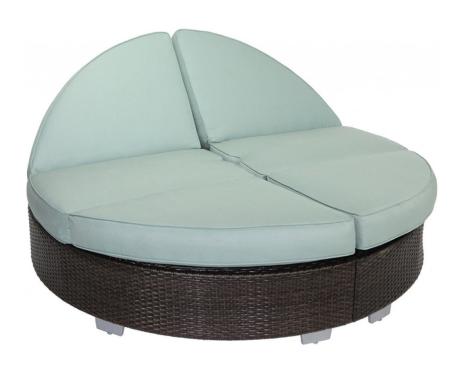

## **Signature Round Double Chaise**

SKU: SIG-B1PC3

The Signature Round Double Chaise Is a highly functional chaise with four adjustable headrests and an umbrella portal in the middle of the bed. Loungers can face one another in conversation. Plush cushions round out this collection with comfort and softness. The circular style means no one will bump into sharp corners as they navigate the pool deck or lawn. The darkly stained, flat wicker weave give this collection a simple sophistication.

## **Product Details**

**Dimensions:** 13"H x 80"W x 80"D

**Color Options:** Brown

Materials: Powder coated aluminum with wicker.