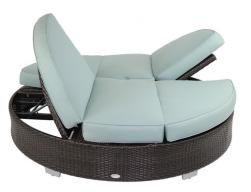

## **Signature Round Double Chaise**

SKU: SIG-B1PC3

The Signature Round Double Chaise Is a highly functional chaise with four adjustable headrests and an umbrella portal in the middle of the bed. Loungers can face one another in conversation. Plush cushions round out this collection with comfort and softness. The circular style means no one will bump into sharp corners as they navigate the pool deck or lawn. The darkly stained, flat wicker weave give this collection a simple sophistication.

## **Product Details**

**Dimensions:** 13"H x 80"W x 80"D

**Color Options:** Brown

Materials: Powder coated aluminum with wicker.