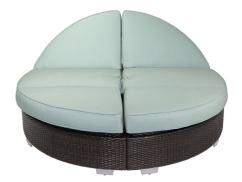

## **Signature Round Double Chaise**

SKU: SIG-B1PC3

The Signature Round Double Chaise Is a highly functional chaise with four adjustable headrests and an umbrella portal in the middle of the bed. Loungers can face one another in conversation. Plush cushions round out this collection with comfort and softness. The circular style means no one will bump into sharp corners as they navigate the pool deck or lawn. The darkly stained, flat wicker weave give this collection a simple sophistication.

## **Product Details**

**Dimensions:** 13"H x 80"W x 80"D

**Color Options:** Brown

Materials: Powder coated aluminum with wicker.