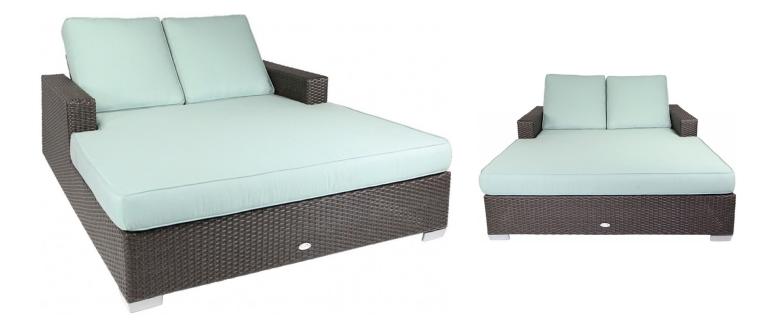

## Signature Double Arm Chaise SKU: SIG-B1PC2

The Signature Double Chaise creates a sleek and sophisticated presence around any pool or lawn. It has two headrests that operate independently. Functional low arms provide perfect perches for drinks or snacks. Plush cushions round out this collection with comfort and softness. This transitional piece utilizes a flat-weave wicker and dark stain that bring weight and permanence to the room.

## **Product Details**

| Dimensions:    | 13"H x 65.5"W x 83.5"D              |
|----------------|-------------------------------------|
| Color Options: | Brown                               |
| Materials:     | Powder coated aluminum with wicker. |