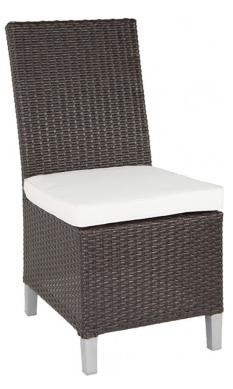

## Signature Dining Side Chair SKU: SIG-BIDC1

The Signature Dining Side Chair is a classic piece that can accessorize many dining tables and styles. This transitional piece utilizes simple lines and a more contemporary, flat-weave wicker. The dark stain brings weight to the space. The cushion top can be customized to your liking.

## **Product Details**

| Dimensions:    | 39"H x 19"W x 26"D                  |
|----------------|-------------------------------------|
| Color Options: | Brown                               |
| Materials:     | Powder coated aluminum with wicker. |