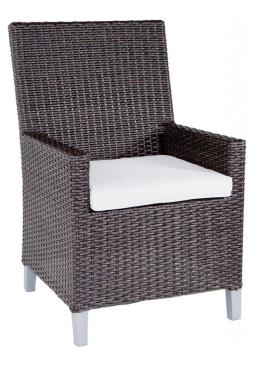

## Signature Dining Armchair SKU: SIG-BIDC2

The Signature Dining Arm Chair is a larger scale dining chair. Its style mixes and matches well with other materials and decors. Signature's simple lines and dark stain give it weight and presence in the room. The cushion top can be customized to your liking.

## **Product Details**

| Dimensions:           | 39"H x 21.5"W x 24"D                |
|-----------------------|-------------------------------------|
| <b>Color Options:</b> | Brown                               |
| Materials:            | Powder coated aluminum with wicker. |