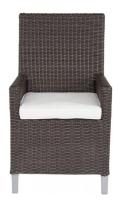

## Signature Dining Armchair SKU: SIG-BIDC2

The Signature Dining Arm Chair is a larger scale dining chair. Its style mixes and matches well with other materials and decors. Signature's simple lines and dark stain give it weight and presence in the room. The cushion top can be customized to your liking.

## **Product Details**

| Dimensions:           | 39"H x 21.5"W x 24"D                |
|-----------------------|-------------------------------------|
| <b>Color Options:</b> | Brown                               |
| Materials:            | Powder coated aluminum with wicker. |