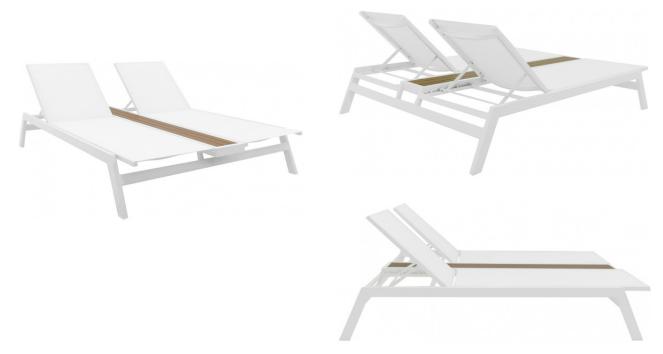

## **Riviera Double Chaise - White** sku: RIV-DCW

The Riviera Double Chaise is perfect around pools and uncovered patios, because it's functional and comfortable. Like the collection itself, this light and airy piece allows you to create functional designs without saturating the space. The Rivera is our largest collection and often adapted in color to suit your design aesthetic.

## **Product Details**

| Dimensions:           | 14"H x 62.5"W x 77"D (80"D when fully reclined)                                                                                   |
|-----------------------|-----------------------------------------------------------------------------------------------------------------------------------|
| <b>Color Options:</b> | White or Grey                                                                                                                     |
| Materials:            | Lightweight aluminum frames wrapped in durable PVC coated polyester sling and accented with high-density, polyethylene faux wood. |