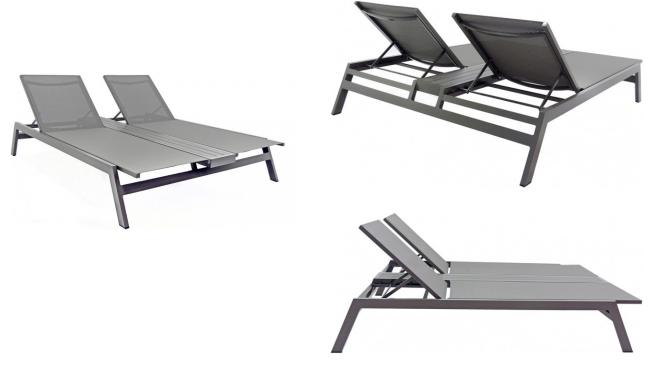

## **Riviera Double Chaise - Grey**

**SKU: RIV-DCG** 

The Riviera Double Chaise is perfect around pools and uncovered patios, because it's functional and comfortable. Like the collection itself, this light and airy piece allows you to create functional designs without saturating the space. The Rivera is our largest collection and often adapted in color to suit your design aesthetic.

## **Product Details**

**Dimensions:** 14"H x 62.5"W x 77"D (80"D when fully reclined)

**Color Options:** Grey or White

Materials: Lightweight aluminum frames wrapped in durable PVC coated

polyester sling and accented with high-density, polyethylene faux

wood.