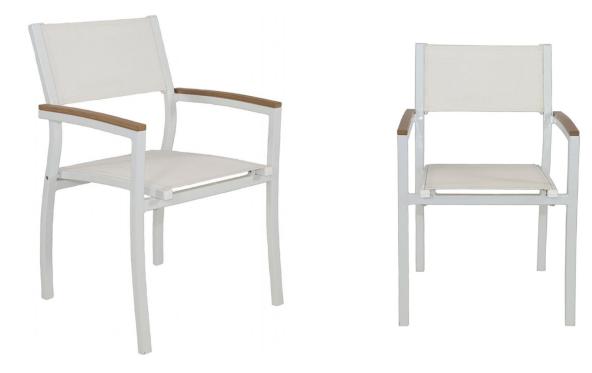

## **Riviera Dining Chair - White** sku: RIV-WTDC2

Like the collection, the Riviera Dining Chair is versatile, super durable, and easy to clean. This light and airy piece allows you to create functional designs without saturating the space. Much of this furniture is stackable and easily stored, which makes it a favorite with our hospitality and commercial clients. The Riviera is our largest collection and often adapted in color to suit your design aesthetic.

## **Product Details**

| Dimensions:           | 34.5"H x 22"W x 21"D                                                                |
|-----------------------|-------------------------------------------------------------------------------------|
| <b>Color Options:</b> | White or Grey                                                                       |
| Materials:            | Lightweight aluminum frames and accented with high-density, polyethylene faux wood. |