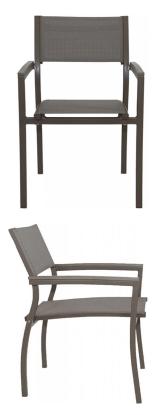

## **Riviera Dining Chair - Grey**

SKU: RIV-GWDC2

Like the collection, the Riviera Dining Chair is versatile, super durable, and easy to clean. This light and airy piece allows you to create functional designs without saturating the space. Much of this furniture is stackable and easily stored, which makes it a favorite with our hospitality and commercial clients. The Riviera is our largest collection and often adapted in color to suit your design aesthetic.

## **Product Details**

**Dimensions:** 34.5"H x 22"W x 21"D

**Color Options:** Grey or White

Materials: Lightweight aluminum frames and accented with high-density,

polyethylene faux wood.