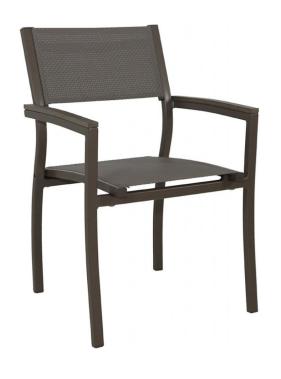

## **Riviera Dining Chair - Grey**

SKU: RIV-GWDC2

Like the collection, the Riviera Dining Chair is versatile, super durable, and easy to clean. This light and airy piece allows you to create functional designs without saturating the space. Much of this furniture is stackable and easily stored, which makes it a favorite with our hospitality and commercial clients. The Riviera is our largest collection and often adapted in color to suit your design aesthetic.

## **Product Details**

**Dimensions:** 34.5"H x 22"W x 21"D

**Color Options:** Grey or White

Materials: Lightweight aluminum frames and accented with high-density,

polyethylene faux wood.