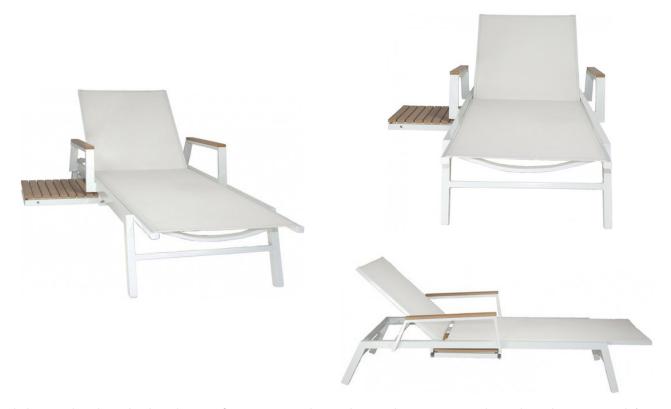

## **Riviera Chaise Lounger - White**

SKU: RIV-WTPC1

The Riviera Single Chaise is perfect around pools and uncovered patios, because it's functional and comfortable. The teak service tray is retractable within the chaise. Like the collection itself, this light and airy piece allows you to create functional designs without saturating the space. The Riviera is our largest collection and often adapted in color to suit your design aesthetic.

## **Product Details**

**Dimensions:** 14"H x 24"W x 77"D (80"D when fully reclined)

**Color Options:** White or Grey

Materials: Lightweight aluminum frames wrapped in durable PVC coated

polyester sling and accented with high-density, polyethylene faux

wood.