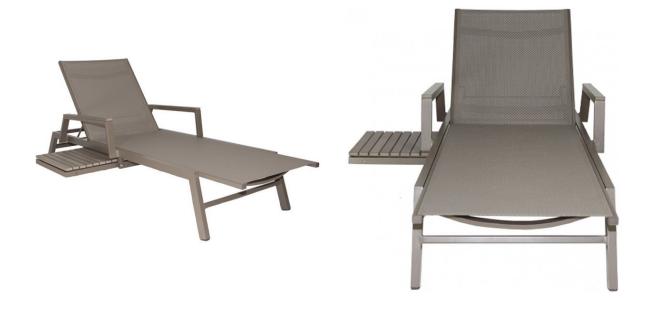

## **Riviera Chaise Lounger - Grey** SKU: RIV-GWPC1

The Riviera Single Chaise is perfect around pools and uncovered patios, because it's functional and comfortable. The teak service tray is retractable within the chaise. Like the collection itself, this light and airy piece allows you to create functional designs without saturating the space. The Riviera is our largest collection and often adapted in color to suit your design aesthetic.

## **Product Details**

| Dimensions:    | 14"H x 24"W x 77"D (80"D when fully reclined)                                                                                     |
|----------------|-----------------------------------------------------------------------------------------------------------------------------------|
| Color Options: | Grey or White                                                                                                                     |
| Materials:     | Lightweight aluminum frames wrapped in durable PVC coated polyester sling and accented with high-density, polyethylene faux wood. |