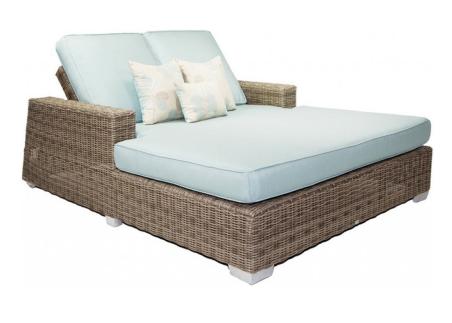

## Palisades Double Chaise SKU: PLI-G1PC2

The Palisades Double Chaise is a spacious and comfortable place in the sun. This transitional piece has a lighter stain that can blend easily with other finishes. The half-rounded weave is traditional while its broad, low arms are more modern. These functional arms provide perfect perches for drinks or snacks. Plush cushions round out this collection with comfort and softness.

## **Product Details**

| Dimensions:    | 13"H x 65.5"W x 83.5"D              |
|----------------|-------------------------------------|
| Color Options: | Brown                               |
| Materials:     | Powder coated aluminum with wicker. |