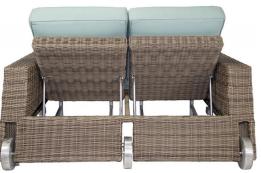

## Palisades Double Chaise SKU: PLI-G1PC2

The Palisades Double Chaise is a spacious and comfortable place in the sun. This transitional piece has a lighter stain that can blend easily with other finishes. The half-rounded weave is traditional while its broad, low arms are more modern. These functional arms provide perfect perches for drinks or snacks. Plush cushions round out this collection with comfort and softness.

## **Product Details**

| Dimensions:    | 13"H x 65.5"W x 83.5"D              |
|----------------|-------------------------------------|
| Color Options: | Brown                               |
| Materials:     | Powder coated aluminum with wicker. |