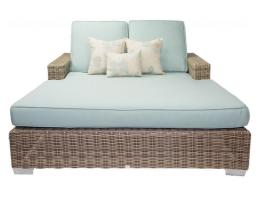

## Palisades Double Chaise SKU: PLI-G1PC2

The Palisades Double Chaise is a spacious and comfortable place in the sun. This transitional piece has a lighter stain that can blend easily with other finishes. The half-rounded weave is traditional while its broad, low arms are more modern. These functional arms provide perfect perches for drinks or snacks. Plush cushions round out this collection with comfort and softness.

## **Product Details**

| Dimensions:    | 13"H x 65.5"W x 83.5"D              |
|----------------|-------------------------------------|
| Color Options: | Brown                               |
| Materials:     | Powder coated aluminum with wicker. |