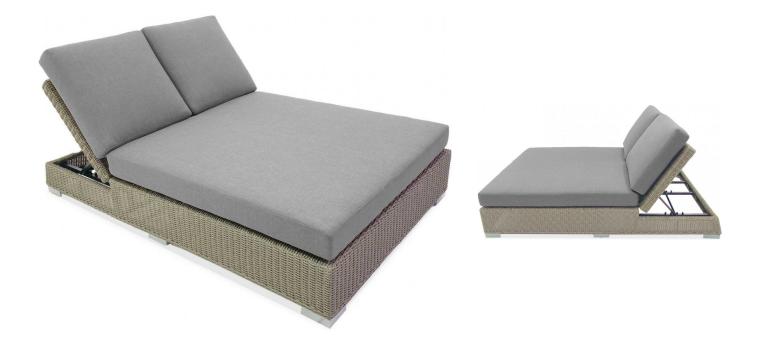

## Palisades Double Chaise - Grey SKU: PLI-B2PC4

The Palisades Double Chaise is a spacious and comfortable place in the sun. This transitional piece has a lighter stain that can blend easily with other finishes. The half-rounded weave is traditional while its broad, low arms are more modern. These functional arms provide perfect perches for drinks or snacks. Plush cushions round out this collection with comfort and softness.

## **Product Details**

| Dimensions:    | 13"H x 54"W x 83.5"D                |
|----------------|-------------------------------------|
| Color Options: | Grey                                |
| Materials:     | Powder coated aluminum with wicker. |