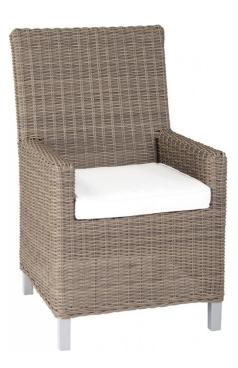

## Palisades Dining Chair SKU: PLI-GIDC2

The Palisades Dining Arm Chair is a larger scale dinning chair that creates impact. Like the collection itself, it strikes a beautiful balance between modern and traditional. This transitional piece utilizes sophisticated lines with a lighter stain that can blend easily with other finishes in a room. The Palisades Collection has a traditional, half-round weave that is classic. Plush cushion rounds out this piece with comfort and softness.

## **Product Details**

| Dimensions:    | 39"H x 21.5"W x 24"D                |
|----------------|-------------------------------------|
| Color Options: | Brown                               |
| Materials:     | Powder coated aluminum with wicker. |