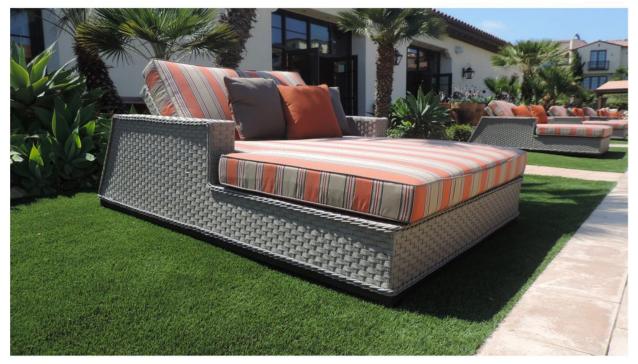

## Moorea Double Chaise - Honey Grey SKU: MOO-G2PC2-HB

The Moorea Double Chaise is a luxurious place to relax in the sun. Two individual, adjustable headrests make it an ideal chaise for two people. There is room to be separate or room to snuggle and snooze. The broader flat-weave of this wicker is set off by faux teak accents and contrasting, corded-edge details. The simple lines of the frame construction maximize seating space and define sitting areas with grace and style. The Moorea Collection is fancy without being fussy.

## **Product Details**

| Dimensions:    | 13"H x 65.5"W x 85"D                |
|----------------|-------------------------------------|
| Color Options: | Honey Grey or Charcoal Grey         |
| Materials:     | Powder coated aluminum with wicker. |