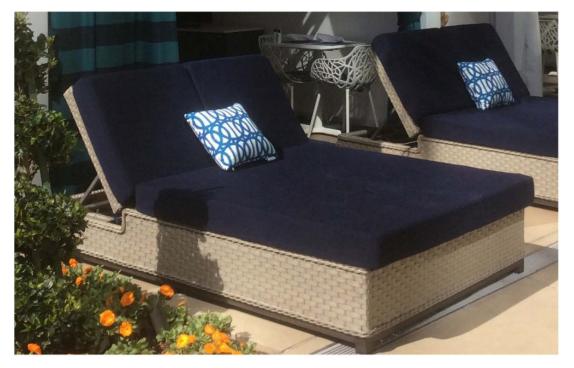

## Moorea Dbl. Chaise Armless - Honey Grey

SKU: MOO-G2PC4-HB

The Moorea Armless Double Chaise is a luxurious place to relax in the sun. Two individual, adjustable headrests make it an ideal chaise for two people. There is room to be separate or room to snuggle and snooze. This armless version allows for easier access all around. Like the rest of the collection, the broader flat weave of this wicker is set off by faux teak accents and contrasting, corded-edge details. The Moorea Collection is fancy without being fussy.

## **Product Details**

**Dimensions:** 13"H x 53"W x 86"D

**Color Options:** Honey Grey or Charcoal Grey

**Materials:** Powder coated aluminum with wicker.