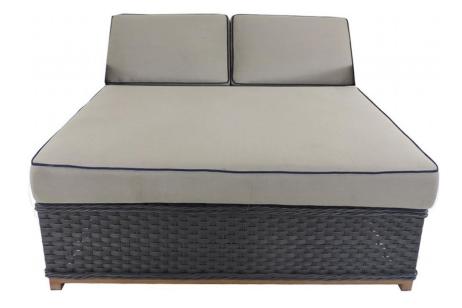

## Moorea Dbl. Chaise Armless - Charcoal Grey

SKU: MOO-G2PC4-CHG

The Moorea Armless Double Chaise is a luxurious place to relax in the sun. Two individual, adjustable headrests make it an ideal chaise for two people. There is room to be separate or room to snuggle and snooze. This armless version allows for easier access all around. Like the rest of the collection, the broader flat weave of this wicker is set off by faux teak accents and contrasting, corded-edge details. The Moorea Collection is fancy without being fussy.

## **Product Details**

**Dimensions:** 13"H x 53"W x 86"D

**Color Options:** Charcoal Grey or Honey Grey

Materials: Powder coated aluminum with wicker.