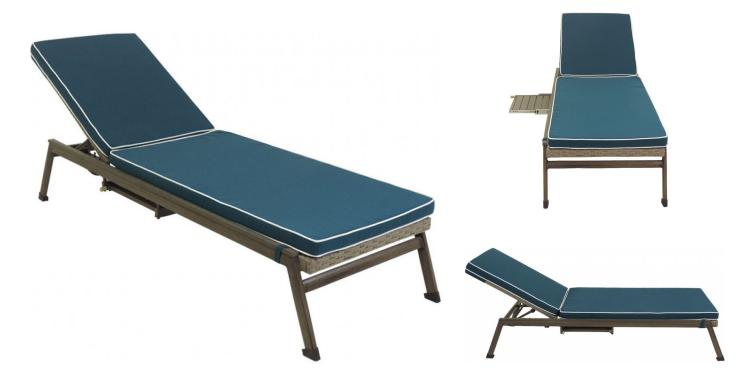

## Moorea Chaise Lounger - Honey Grey sku: моо-g2PC1-HB

The Moorea Single Chaise is a striking chaise lounge. The broader flat weave of this wicker is set off by faux teak accents. The simple lines of the frame construction maximize reclining space and define sitting areas with grace and style. The Moorea Collection is fancy without being fussy.

## **Product Details**

| Dimensions:    | 14"H x 28.5"W x 82"D                |
|----------------|-------------------------------------|
| Color Options: | Honey Grey or Charcoal Grey         |
| Materials:     | Powder coated aluminum with wicker. |