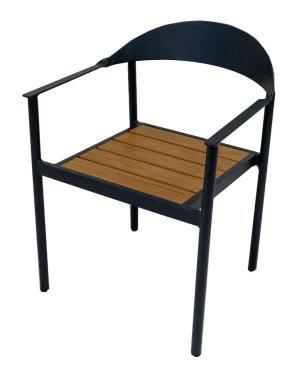

## Miami Wingback Dining Chair - Carbon

SKU: MIA-DC-WNG-CARB

The Miami Wingback Dining Chair is highly versatile, super durable, and easy to clean. Like the collection itself, this light and airy piece allows you to create functional designs without saturating the space. It'll elevate your space with its iconic high backrest with distinctive wings that envelop you in a cocoon of plush comfort.

## **Product Details**

**Dimensions:** 31"H x 24"W x 22.5"D; Arm H: 26", Seat H: 17.5", Seat W: 17",

Seat D: 18.5"; Back H: 31"

Color Options: Carbon

**Materials:** Powder coated aluminum and faux teak.