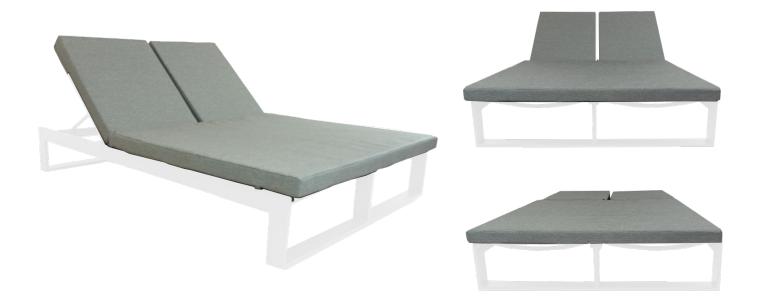

## **Miami Double Chaise Lounger - White**

SKU: MIA-DC-WHT

The Miami Double Chaise Lounge is perfect around pools and uncovered patios because it's functional and comfortable. Like the collection itself, this light and airy piece allow you to create functional designs without saturating the space. Stain-resistant Polypropylene Mesh fabric cushions and weather-resistant powder-coated frame. The removable foam-filled cushions are easy to clean and built to last through many sunny, summer afternoons.

## **Product Details**

**Dimensions:** 14"H x 55"W x 78"D (16"H with cushions.)

**Color Options:** White or Carbon

**Materials:** Powder coated aluminum.