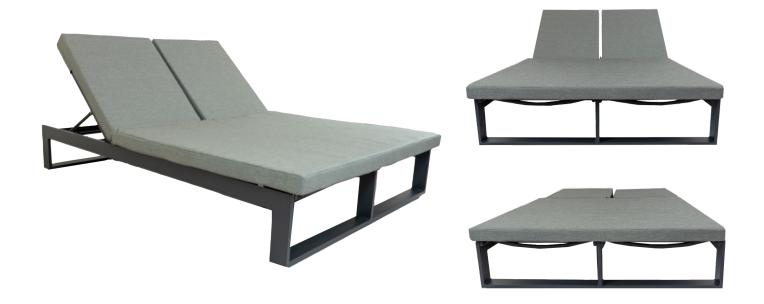

## Miami Double Chaise Lounger - Carbon

SKU: MIA-DC-CARB

The Miami Double Chaise Lounge is perfect around pools and uncovered patios because it's functional and comfortable. Like the collection itself, this light and airy piece allow you to create functional designs without saturating the space. Stain-resistant Polypropylene Mesh fabric cushions and weather-resistant powder-coated frame. The removable foam-filled cushions are easy to clean and built to last through many sunny, summer afternoons.

## **Product Details**

**Dimensions:** 14"H x 55"W x 78"D (16"H with cushions.)

**Color Options:** Carbon or White

**Materials:** Powder coated aluminum.