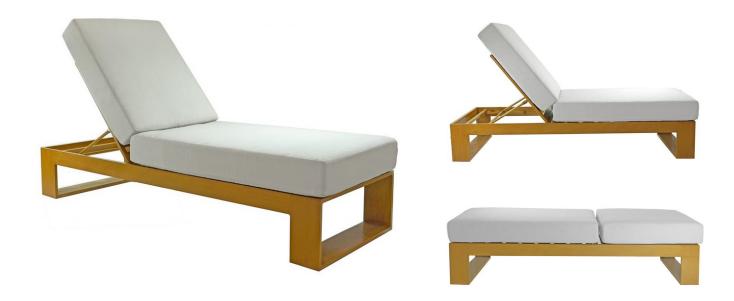

## Hampton Chaise - Teak

The Hampton Collection has a clean silhouette that is driven by comfort and contemporary styling. Offering scale and luxury in comfort, the Hampton Chaise combines a robust aluminum frame with high-quality Sunbrella fabric cushions to stand the test of time.

## **Product Details**

| Dimensions:    | 13"H x 30.5"W x 80"D (19"H with cushion.) |
|----------------|-------------------------------------------|
| Color Options: | Teak, White or Grey                       |
| Materials:     | Powder coated aluminum with faux teak.    |