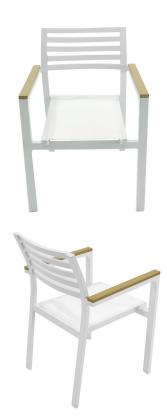

## **Capri Dining Chair - White**

SKU: CAP-DC-WT

Designed to live outdoors, our Capri dining chair is perfect for weathering sunlight and rain on the porch or patio thanks to a resin design. This seat is understated, feature a slatted design and solid finish. The seat is made of durable textilene fabric. Best of all, they can be stacked and stowed away when not in use.

## **Product Details**

**Dimensions:** 32"H x 22.5"W x 21"D

**Color Options:** White or Grey

Materials: Lightweight aluminum frames wrapped in durable PVC coated

polyester sling and accented with high-density, polyethylene faux

wood.