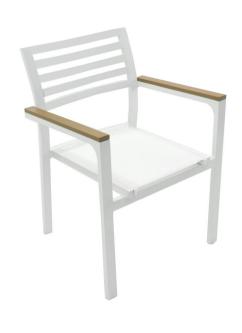

## **Capri Dining Chair - White**

SKU: CAP-DC-WT

Designed to live outdoors, our Capri dining chair is perfect for weathering sunlight and rain on the porch or patio thanks to a resin design. This seat is understated, feature a slatted design and solid finish. The seat is made of durable textilene fabric. Best of all, they can be stacked and stowed away when not in use.

## **Product Details**

**Dimensions:** 32"H x 22.5"W x 21"D

**Color Options:** White or Grey

Materials: Lightweight aluminum frames wrapped in durable PVC coated

polyester sling and accented with high-density, polyethylene faux

wood.