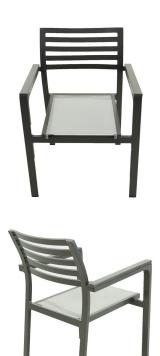

## **Capri Dining Chair - Grey**

SKU: CAP-DC-GR

Designed to live outdoors, our Capri dining chair is perfect for weathering sunlight and rain on the porch or patio thanks to a resin design. This seat is understated, feature a slatted design and solid finish. The seat is made of durable textilene fabric. Best of all, they can be stacked and stowed away when not in use.

## **Product Details**

**Dimensions:** 32"H x 22.5"W x 21"D

**Color Options:** Grey or White

Materials: Lightweight aluminum frames wrapped in durable PVC coated

polyester sling and accented with high-density, polyethylene faux

wood.