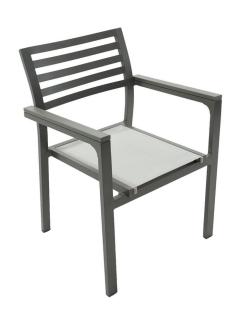

## **Capri Dining Chair - Grey**

SKU: CAP-DC-GR

Designed to live outdoors, our Capri dining chair is perfect for weathering sunlight and rain on the porch or patio thanks to a resin design. This seat is understated, feature a slatted design and solid finish. The seat is made of durable textilene fabric. Best of all, they can be stacked and stowed away when not in use.

## **Product Details**

**Dimensions:** 32"H x 22.5"W x 21"D

**Color Options:** Grey or White

Materials: Lightweight aluminum frames wrapped in durable PVC coated

polyester sling and accented with high-density, polyethylene faux

wood.