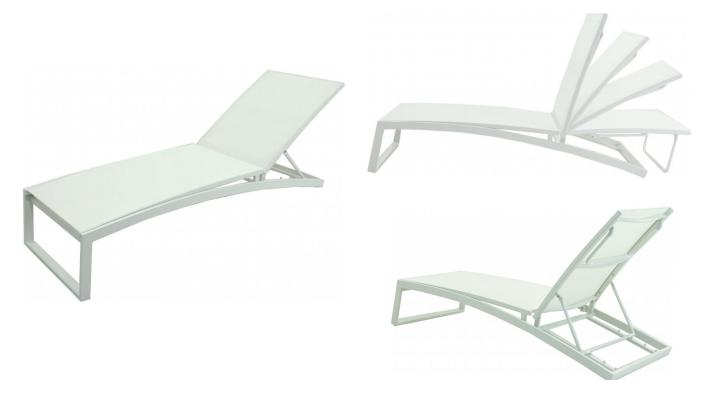

## **Capri Chaise Lounger - White**

SKU: CAP-CL-WT

The Capri chaise lounge offers a strong and durable structure that allows effortless poolside lounging and delightfully cozy sunbathing. Featuring a breathable textilene fabric seat and sturdy aluminum frame, this chaise lounge offers ultimate comfort and stability to your backyard or patio space. With five adjustable reclining positions, this sleek outdoor accessory allows you to treat yourself to a world of luxurious contentment.

## **Product Details**

**Dimensions:** 14"H x 28.5"W x 82"D

**Color Options:** White or Grey

Materials: Lightweight aluminum frames wrapped in durable PVC coated

polyester sling and accented with high-density, polyethylene faux

wood.