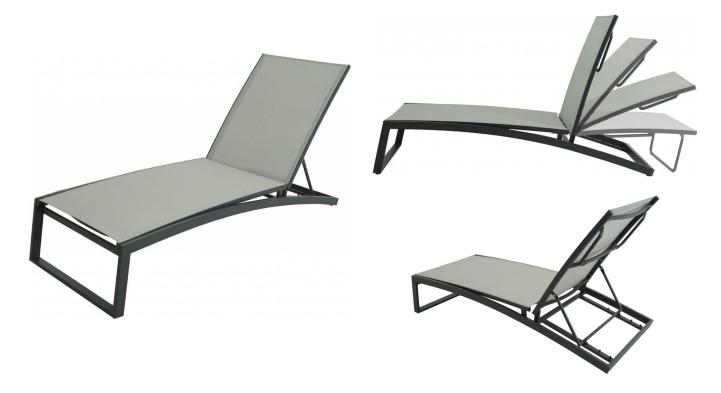

## **Capri Chaise Lounger - Grey**

SKU: CAP-CL-GR

The Capri chaise lounge offers a strong and durable structure that allows effortless poolside lounging and delightfully cozy sunbathing. Featuring a breathable textilene fabric seat and sturdy aluminum frame, this chaise lounge offers ultimate comfort and stability to your backyard or patio space. With five adjustable reclining positions, this sleek outdoor accessory allows you to treat yourself to a world of luxurious contentment.

## **Product Details**

**Dimensions:** 14"H x 28.5"W x 82"D

**Color Options:** Grey or White

Materials: Lightweight aluminum frames wrapped in durable PVC coated

polyester sling and accented with high-density, polyethylene faux

wood.